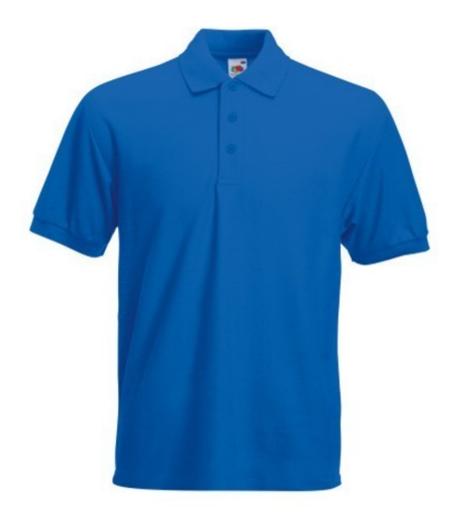

# FRUIT OF THE LOOM, 65/35 HEAVY POLO, MEN'S POLO SHIRT, ROYAL BLUE, M

# **Basic informations**

Size: M Package: 36 Length: 61 Width: 41 Height: 26 Size: M Color: Royal blue

| Colors |  |  |  |  |
|--------|--|--|--|--|
|        |  |  |  |  |

#### Specification

Fruit of the Loom, 65/35 Heavy Polo, polo shirt for men, royal blue, M. Polo shirt for men, composed of 65% cotton and 35% polyester, T-shirt 230gm / m2. Guaranteed 60 degree wash, button-down buttons, classic polo shirt, normal cut. Branding: embroidery, flex, flock, sieve